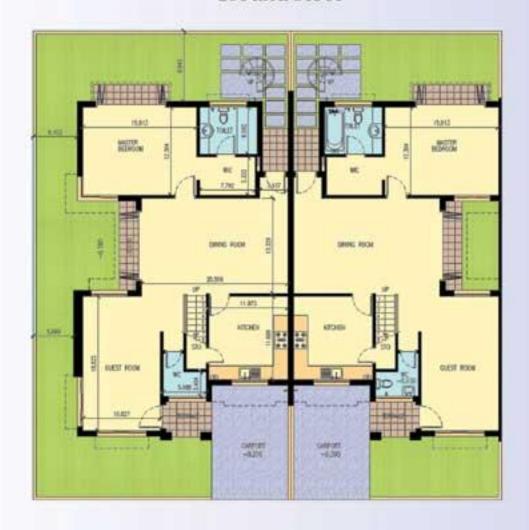

### Ground Floor

Category – 8m x 15m Building Area – 1970 sq.ft.(approx.)

### Ground Floor

 $Category - 8m \ x \ 15m \\ Building Area - 2030 \ sq.ft. (approx.)$ 

Category – 8m x 20m Building Area – 2403 sq.ft.(approx.)

Roof Plan

Category – 9m x 20m Building Area – 2858 sq.ft.(approx.)