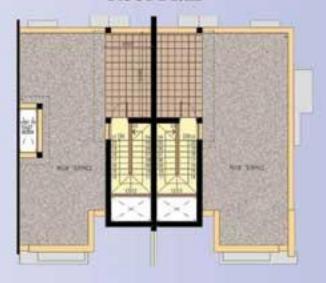

and Benaras road. It is also connected to Kolkata via Vivekananda Setu, Vidyasagar Setu and the Howrah Bridge.

- 35 mins drive from Kolkata Airport.
- 25 mins drive from Howrah Station.
- 30 mins drive from Dalhousie.
- 35 mins drive from Dharmatala.
- 25 mins drive from Park Street.
- 30 mins drive from Park Circus.
- 40 mins drive from Science City.
- 30 mins drive from Taj Bengal.



## CLUSTER 'A'

### CLUSTER 'B'



### CLUSTER 'C'



# CLUSTER 'D'





 $Category - 6m \ x \ 12m$   $Building \ Area - 1058 \ sq.ft. (approx.)$ 

### First Floor



Roof Plan





### First Floor



Roof Plan



Ground Floor



Category – 6m x 15m Building Area – 1405 sq.ft.(approx.)

9 | | | |





 $Category - 6m \ x \ 16m$   $Building \ Area - 1512 \ sq.ft. (approx.)$ 

### First Floor



Roof Plan





### First Floor

### Ground Floor



Category – 8m x 15m Building Area – 1970 sq.ft.(approx.)



### Roof Plan





### First Floor



### Roof Plan



### Ground Floor



 $Category - 8m \ x \ 15m \\ Building Area - 2030 \ sq.ft. (approx.)$ 





Category – 8m x 20m Building Area – 2403 sq.ft.(approx.)



Roof Plan







Category – 9m x 20m Building Area – 2858 sq.ft.(approx.)

### First Floor



### Roof Plan







Category – 10m x 20m Building Area – 3000 sq.ft.(approx.)









Category – 11m x 20m Building Area – 3370 sq.ft.(approx.)

### First Floor



Roof Plan







 $Category - 15m \ x \ 20m \\ Building \ Area - 4618 \ sq.ft. (approx.)$ 





First Floor



Roof Plan







Category – 16m x 20m Building Area – 4638 sq.ft.(approx.)

### Mezzanine Floor



First Floor



Roo