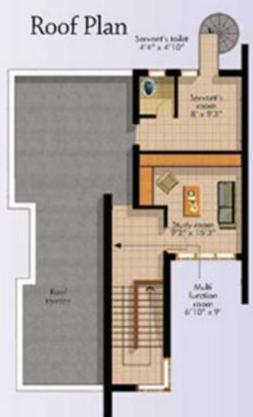

### First Floor

Roof Plan

### First Floor

Roof Plan

Ground Floor

Category – 6m x 15m Building Area – 1405 sq.ft.(approx.)

9 | | | |

 $Category - 6m \ x \ 16m$   $Building \ Area - 1512 \ sq.ft. (approx.)$ 