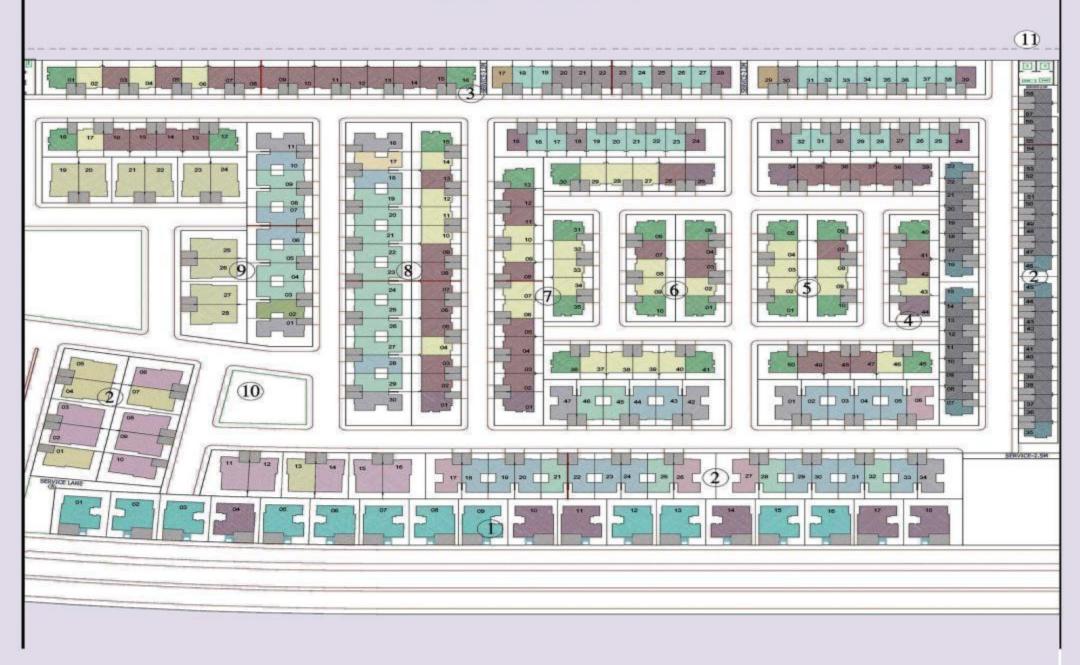

## connect Netaji Subhas Chandra Bose International Airport KOLKATA WEST Honal Highway No .6 Salt La Dhapa Writers Building

The project has an easy access from National Highway No.6, Howrah Amta road and Benaras road. It is also connected to Kolkata via Vivekananda Setu, Vidyasagar Setu and the Howrah Bridge.

- 35 mins drive from Kolkata Airport.
- 25 mins drive from Howrah Station.
- 30 mins drive from Dalhousie.
- 35 mins drive from Dharmatala.
- 25 mins drive from Park Street.
- 30 mins drive from Park Circus.
- 40 mins drive from Science City.
- 30 mins drive from Taj Bengal.



## CLUSTER 'A'

### CLUSTER 'B'



### CLUSTER 'C'



# CLUSTER 'D'





 $Category - 6m \ x \ 12m$   $Building \ Area - 1058 \ sq.ft. (approx.)$ 

### First Floor



Roof Plan





### First Floor



Roof Plan



Ground Floor



Category – 6m x 15m Building Area – 1405 sq.ft.(approx.)

9 | | | |





 $Category - 6m \ x \ 16m$   $Building \ Area - 1512 \ sq.ft. (approx.)$ 

### First Floor



Roof Plan





### First Floor

### Ground Floor



Category – 8m x 15m Building Area – 1970 sq.ft.(approx.)



### Roof Plan





### First Floor



### Roof Plan



### Ground Floor



 $Category - 8m \ x \ 15m \\ Building Area - 2030 \ sq.ft. (approx.)$ 





Category – 8m x 20m Building Area – 2403 sq.ft.(approx.)



Roof Plan







Category – 9m x 20m Building Area – 2858 sq.ft.(approx.)

### First Floor



### Roof Plan