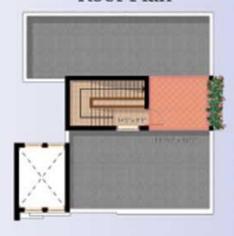

### Roof Plan

### First Floor

### Ground Floor

 $Category - 8m \ x \ 15m \\ Building Area - 2030 \ sq.ft. (approx.)$ 

Category – 8m x 20m Building Area – 2403 sq.ft.(approx.)

Roof Plan

Category – 9m x 20m Building Area – 2858 sq.ft.(approx.)