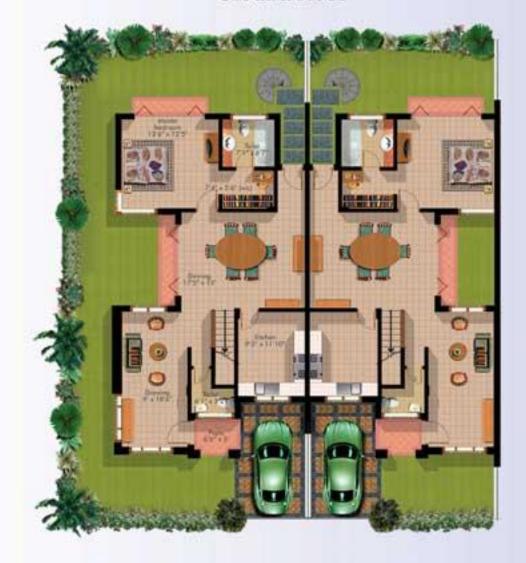

# CLUSTER 'D'

 $Category - 6m \ x \ 12m$   $Building \ Area - 1058 \ sq.ft. (approx.)$ 

### Ground Floor

Category – 8m x 15m Building Area – 1970 sq.ft.(approx.)