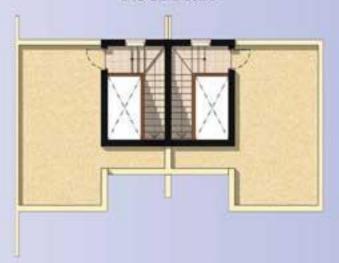

## connect Netaji Subhas Chandra Bose International Airport KOLKATA WEST Honal Highway No .6 Salt La Dhapa Writers Building

The project has an easy access from National Highway No.6, Howrah Amta road and Benaras road. It is also connected to Kolkata via Vivekananda Setu, Vidyasagar Setu and the Howrah Bridge.

- 35 mins drive from Kolkata Airport.
- 25 mins drive from Howrah Station.
- 30 mins drive from Dalhousie.
- 35 mins drive from Dharmatala.
- 25 mins drive from Park Street.
- 30 mins drive from Park Circus.
- 40 mins drive from Science City.
- 30 mins drive from Taj Bengal.



## CLUSTER 'A'

### CLUSTER 'B'



### CLUSTER 'C'



# CLUSTER 'D'





 $Category - 6m \ x \ 12m$   $Building \ Area - 1058 \ sq.ft. (approx.)$ 

### First Floor



Roof Plan





### First Floor



Roof Plan



Ground Floor



Category – 6m x 15m Building Area – 1405 sq.ft.(approx.)

9 | | | |





 $Category - 6m \ x \ 16m$   $Building \ Area - 1512 \ sq.ft. (approx.)$ 

### First Floor



Roof Plan





### First Floor

### Ground Floor



Category – 8m x 15m Building Area – 1970 sq.ft.(approx.)



### Roof Plan





### First Floor



### Roof Plan



### Ground Floor



 $Category - 8m \ x \ 15m \\ Building Area - 2030 \ sq.ft. (approx.)$ 





Category – 8m x 20m Building Area – 2403 sq.ft.(approx.)



Roof Plan







Category – 9m x 20m Building Area – 2858 sq.ft.(approx.)

### First Floor



### Roof Plan







Category – 10m x 20m Building Area – 3000 sq.ft.(approx.)









Category – 11m x 20m Building Area – 3370 sq.ft.(approx.)

### First Floor