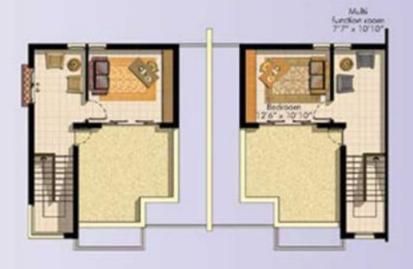

### First Floor

Roof Plan

### First Floor

### Ground Floor

Category – 8m x 15m Building Area – 1970 sq.ft.(approx.)