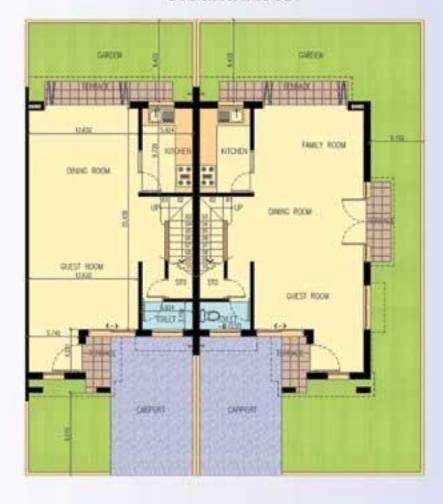

# CLUSTER 'D'

 $Category - 6m \ x \ 12m$   $Building \ Area - 1058 \ sq.ft. (approx.)$ 