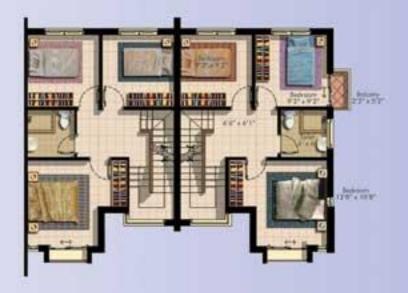

# CLUSTER 'D'

 $Category - 6m \ x \ 12m$   $Building \ Area - 1058 \ sq.ft. (approx.)$ 

### First Floor

Roof Plan

### First Floor

Roof Plan

Ground Floor

Category – 6m x 15m Building Area – 1405 sq.ft.(approx.)

9 | | | |

 $Category - 6m \ x \ 16m$   $Building \ Area - 1512 \ sq.ft. (approx.)$ 