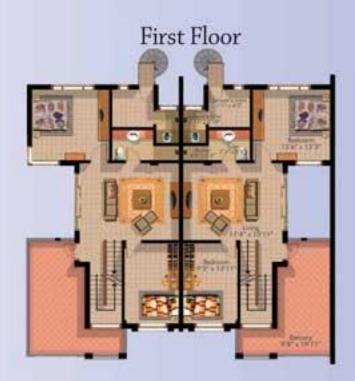

### First Floor

Roof Plan

### First Floor

Roof Plan

Ground Floor

Category – 6m x 15m Building Area – 1405 sq.ft.(approx.)

9 | | | |

 $Category - 6m \ x \ 16m$   $Building \ Area - 1512 \ sq.ft. (approx.)$ 

### First Floor