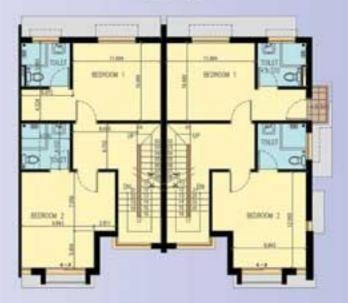

# CLUSTER 'D'

 $Category - 6m \ x \ 12m$   $Building \ Area - 1058 \ sq.ft. (approx.)$ 