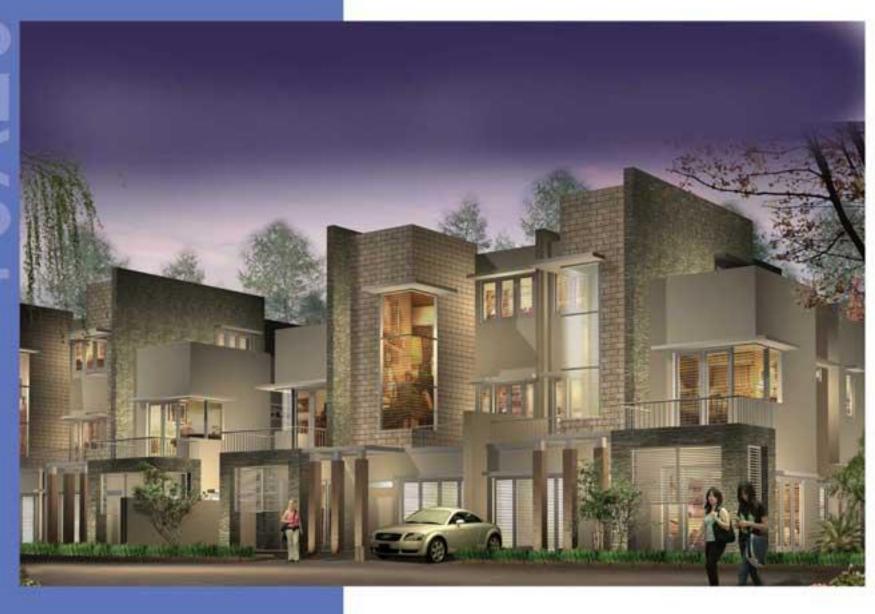

## CLUSTER 'A'

### CLUSTER 'B'

### CLUSTER 'C'

# CLUSTER 'D'

 $Category - 6m \ x \ 12m$   $Building \ Area - 1058 \ sq.ft. (approx.)$ 