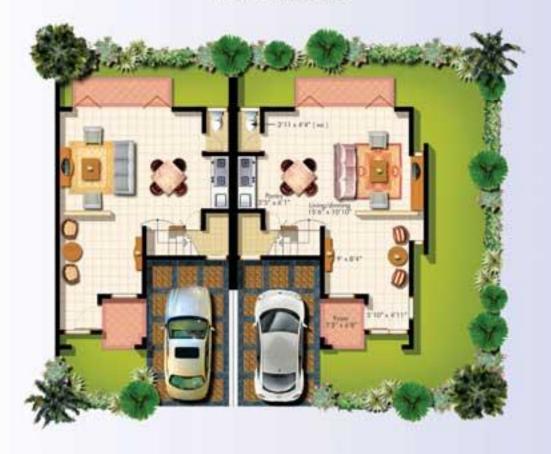

# CLUSTER 'D'

 $Category - 6m \ x \ 12m$   $Building \ Area - 1058 \ sq.ft. (approx.)$ 