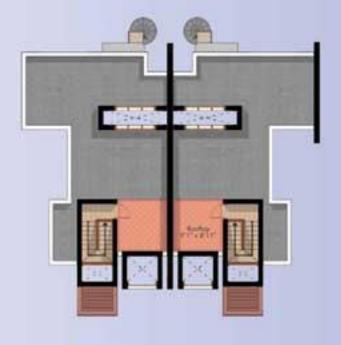

### First Floor

Roof Plan

### First Floor

Roof Plan

Ground Floor

Category – 6m x 15m Building Area – 1405 sq.ft.(approx.)

9 | | | |

 $Category - 6m \ x \ 16m$   $Building \ Area - 1512 \ sq.ft. (approx.)$ 

### Roof Plan

### Roof Plan

Category – 10m x 20m Building Area – 3000 sq.ft.(approx.)

Category – 11m x 20m Building Area – 3370 sq.ft.(approx.)