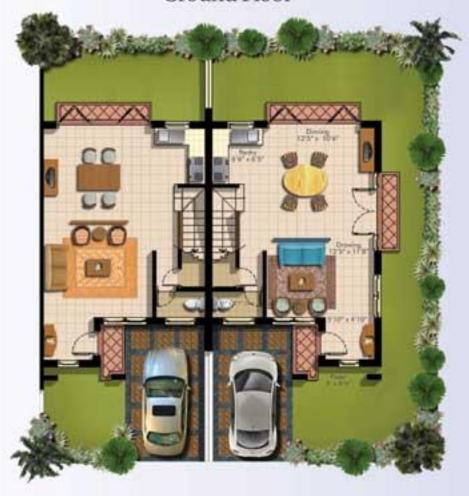

### Ground Floor

Category – 8m x 15m Building Area – 1970 sq.ft.(approx.)

### Ground Floor

 $Category - 8m \ x \ 15m \\ Building Area - 2030 \ sq.ft. (approx.)$ 

Category – 8m x 20m Building Area – 2403 sq.ft.(approx.)

Roof Plan

Category – 9m x 20m Building Area – 2858 sq.ft.(approx.)