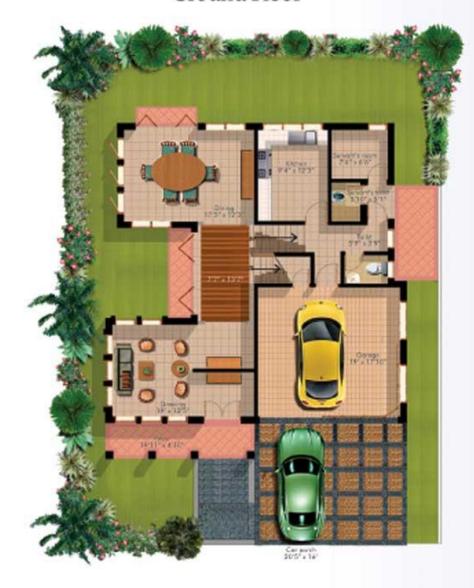

ategory - 6m \ x \ 16m$   $Building \ Area - 1512 \ sq.ft. (approx.)$ 

### First Floor



Roof Plan





### First Floor

### Ground Floor



Category – 8m x 15m Building Area – 1970 sq.ft.(approx.)



### Roof Plan





### First Floor



### Roof Plan



### Ground Floor



 $Category - 8m \ x \ 15m \\ Building Area - 2030 \ sq.ft. (approx.)$ 





Category – 8m x 20m Building Area – 2403 sq.ft.(approx.)



Roof Plan







Category – 9m x 20m Building Area – 2858 sq.ft.(approx.)

### First Floor



### Roof Plan







Category – 10m x 20m Building Area – 3000 sq.ft.(approx.)









Category – 11m x 20m Building Area – 3370 sq.ft.(approx.)

### First Floor



Roof Plan







 $Category - 15m \ x \ 20m \\ Building \ Area - 4618 \ sq.ft. (approx.)$ 





First Floor



Roof Plan







Category – 16m x 20m Building Area – 4638 sq.ft.(approx.)

### Mezzanine Floor



First Floor



Roof Plan



Quality meets the class. A class apart.



### **SPECIFICATIONS**

Exteriors : Stone Cladding/Texture Coat Paint, Weather Coat Exteriors

Interiors : Finished Acrylic Paint in each room

Flooring : Vitrified Tiles

Kitchen : Vitrified Tiles on floor, Granite Kitchen Counter with Stainless

steel sink, Glazed Ceramic Tiles up to 2' above kitchen counter.

Toilet : Vitrified Tiles, Glass Mosaic, Ceramic Tiles and Bathtub in

Master Bedroom (except in type 6x12, 6x15, 6x16)

Windows : Anodized Aluminum Windows, Casement/Sliding.

Doors : Polished flush door at main entrance with night latch. Flush

doors in bedrooms, Bathroom, Kitchen.

Hardware : Brass (except in type 6x12) and Sta