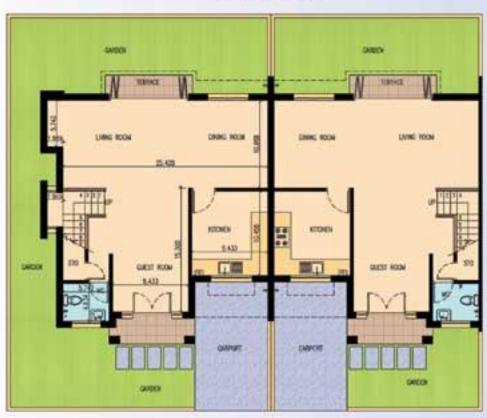

### First Floor

Roof Plan

Ground Floor

Category – 6m x 15m Building Area – 1405 sq.ft.(approx.)

9 | | | |

 $Category - 6m \ x \ 16m$   $Building \ Area - 1512 \ sq.ft. (approx.)$ 

### Ground Floor

Category – 8m x 15m Building Area – 1970 sq.ft.(approx.)