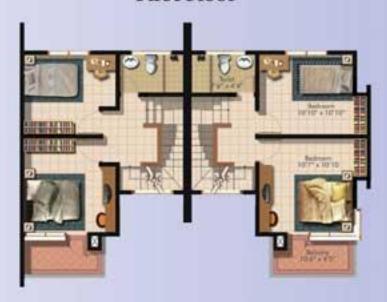

# CLUSTER 'D'

 $Category - 6m \ x \ 12m$   $Building \ Area - 1058 \ sq.ft. (approx.)$ 