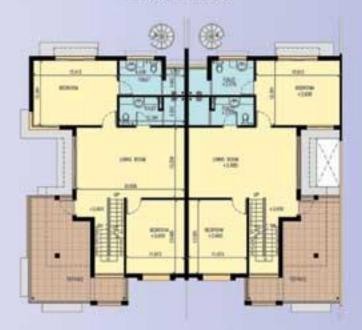

### First Floor

Roof Plan

### First Floor

Roof Plan

Ground Floor

Category – 6m x 15m Building Area – 1405 sq.ft.(approx.)

9 | | | |

 $Category - 6m \ x \ 16m$   $Building \ Area - 1512 \ sq.ft. (approx.)$ 

### First Floor