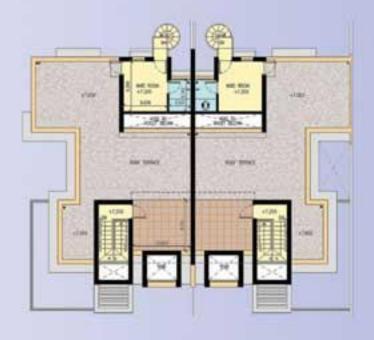

### First Floor

Roof Plan

### Roof Plan

Category – 10m x 20m Building Area – 3000 sq.ft.(approx.)

Category – 11m x 20m Building Area – 3370 sq.ft.(approx.)