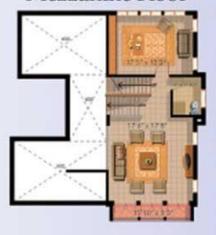

# CLUSTER 'D'

 $Category - 6m \ x \ 12m$   $Building \ Area - 1058 \ sq.ft. (approx.)$ 

### First Floor

Roof Plan