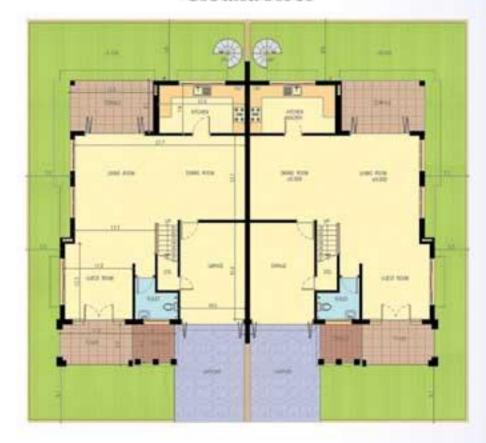

# CLUSTER 'D'

 $Category - 6m \ x \ 12m$   $Building \ Area - 1058 \ sq.ft. (approx.)$ 

### First Floor

Roof Plan

### First Floor

Roof Plan

Ground Floor

Category – 6m x 15m Building Area – 1405 sq.ft.(approx.)

9 | | | |

 $Category - 6m \ x \ 16m$   $Building \ Area - 1512 \ sq.ft. (approx.)$ 