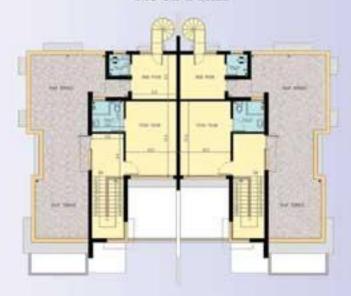

### First Floor

### Ground Floor

Category – 8m x 15m Building Area – 1970 sq.ft.(approx.)