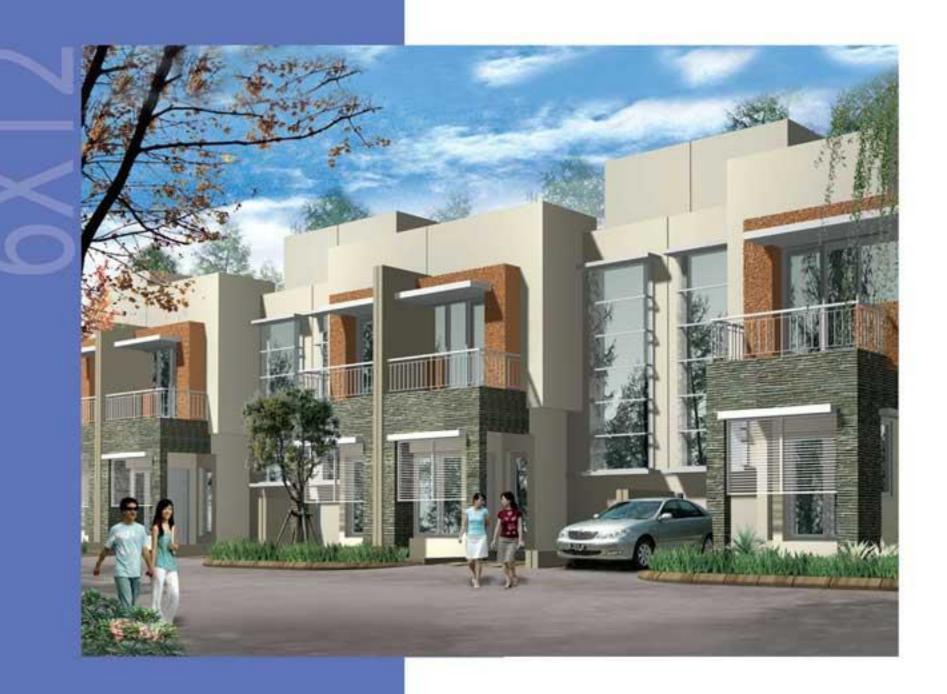

## connect Netaji Subhas Chandra Bose International Airport KOLKATA WEST Honal Highway No .6 Salt La Dhapa Writers Building

The project has an easy access from National Highway No.6, Howrah Amta road and Benaras road. It is also connected to Kolkata via Vivekananda Setu, Vidyasagar Setu and the Howrah Bridge.

- 35 mins drive from Kolkata Airport.
- 25 mins drive from Howrah Station.
- 30 mins drive from Dalhousie.
- 35 mins drive from Dharmatala.
- 25 mins drive from Park Street.
- 30 mins drive from Park Circus.
- 40 mins drive from Science City.
- 30 mins drive from Taj Bengal.



## CLUSTER 'A'

### CLUSTER 'B'



### CLUSTER 'C'



# CLUSTER 'D'





 $Category - 6m \ x \ 12m$   $Building \ Area - 1058 \ sq.ft. (approx.)$ 

### First Floor



Roof Plan





### First Floor



Roof Plan



Ground Floor



Category – 6m x 15m Building Area – 1405 sq.ft.(approx.)

9 | | | |





 $Category - 6m \ x \ 16m$   $Building \ Area - 1512 \ sq.ft. (approx.)$ 

### First Floor



Roof Plan





### First Floor

### Ground Floor



Category – 8m x 15m Building Area – 1970 sq.ft.(approx.)



### Roof Plan





### First Floor



### Roof Plan



### Ground Floor



 $Category - 8m \ x \ 15m \\ Building Area - 2030 \ sq.ft. (approx.)$ 





Category – 8m x 20m Building Area – 2403 sq.ft.(approx.)



Roof Plan







Category – 9m x 20m Building Area – 2858 sq.ft.(approx.)

### First Floor



### Roof Plan







Category – 10m x 20m Building Area