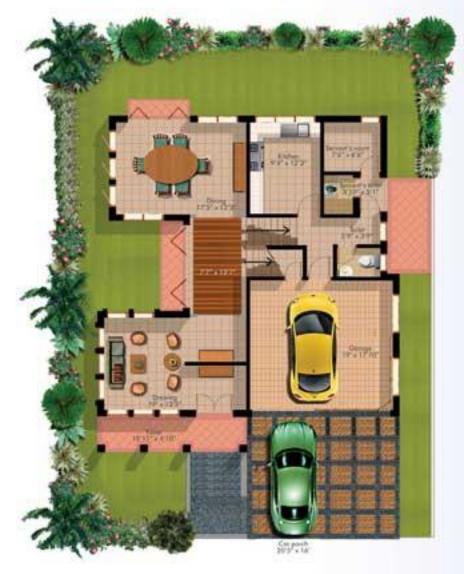

### First Floor

Roof Plan

 $Category - 15m \ x \ 20m \\ Building \ Area - 4618 \ sq.ft. (approx.)$ 

First Floor

Roof Plan

Category – 16m x 20m Building Area – 4638 sq.ft.(approx.)