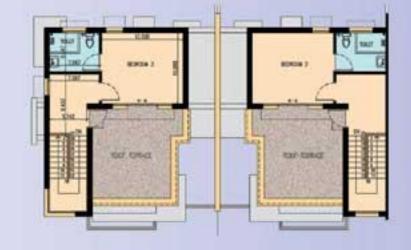

### First Floor

Roof Plan

### First Floor

Roof Plan

Ground Floor

Category – 6m x 15m Building Area – 1405 sq.ft.(approx.)

9 | | | |

 $Category - 6m \ x \ 16m$   $Building \ Area - 1512 \ sq.ft. (approx.)$ 