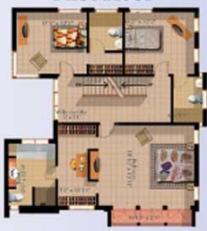

### First Floor

Roof Plan

Ground Floor

Category – 6m x 15m Building Area – 1405 sq.ft.(approx.)

9 | | | |

 $Category - 6m \ x \ 16m$   $Building \ Area - 1512 \ sq.ft. (approx.)$ 

### First Floor

Roof Plan

### First Floor

### Ground Floor

Category – 8m x 15m Building Area – 1970 sq.ft.(approx.)