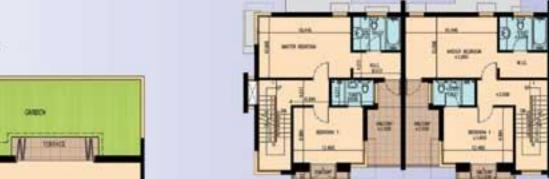

# CLUSTER 'D'

 $Category - 6m \ x \ 12m$   $Building \ Area - 1058 \ sq.ft. (approx.)$ 

### First Floor

Roof Plan

### First Floor

Roof Plan

Ground Floor

Category – 6m x 15m Building Area – 1405 sq.ft.(approx.)

9 | | | |

 $Category - 6m \ x \ 16m$   $Building \ Area - 1512 \ sq.ft. (approx.)$ 