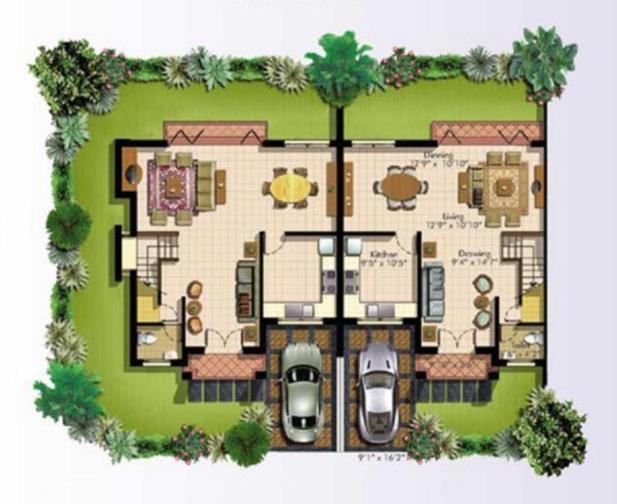

# CLUSTER 'D'

 $Category - 6m \ x \ 12m$   $Building \ Area - 1058 \ sq.ft. (approx.)$ 

### First Floor

Roof Plan

### First Floor

Roof Plan

Ground Floor

Category – 6m x 15m Building Area – 1405 sq.ft.(approx.)

9 | | | |

 $Category - 6m \ x \ 16m$   $Building \ Area - 1512 \ sq.ft. (approx.)$ 