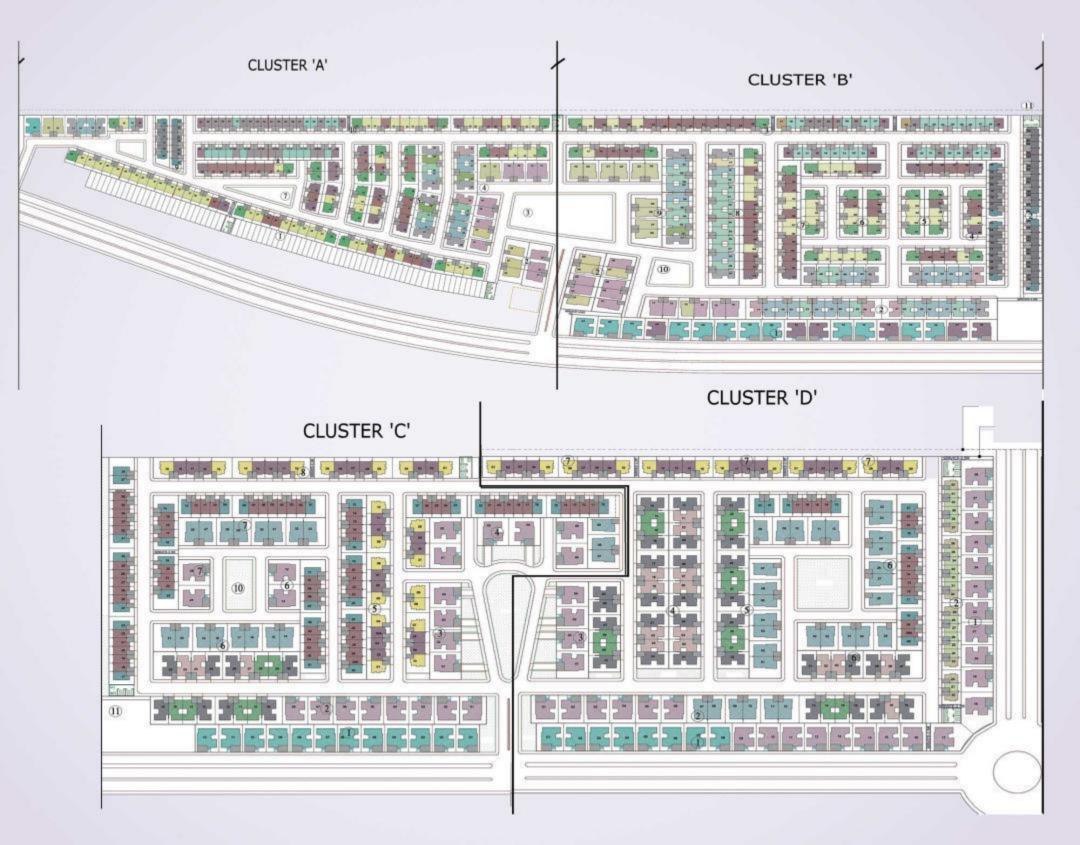

## CLUSTER 'A'

### CLUSTER 'B'

### CLUSTER 'C'

# CLUSTER 'D'

 $Category - 6m \ x \ 12m$   $Building \ Area - 1058 \ sq.ft. (approx.)$ 