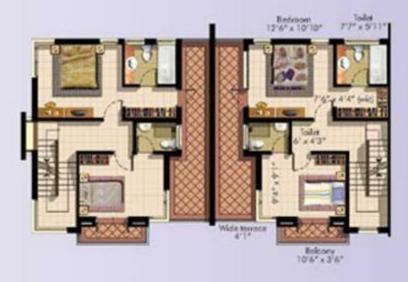

### First Floor

Roof Plan

### First Floor

### Ground Floor

Category – 8m x 15m Building Area – 1970 sq.ft.(approx.)