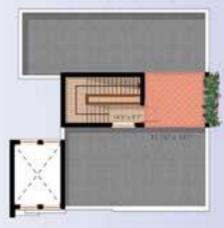

### First Floor

Roof Plan

### First Floor

Roof Plan

Ground Floor

Category – 6m x 15m Building Area – 1405 sq.ft.(approx.)

9 | | | |

 $Category - 6m \ x \ 16m$   $Building \ Area - 1512 \ sq.ft. (approx.)$ 