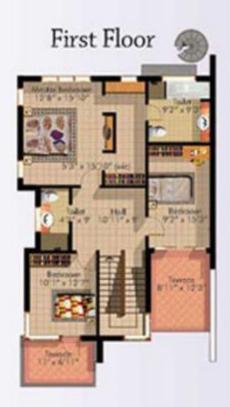

### First Floor

Roof Plan

### First Floor

Roof Plan

Ground Floor

Category – 6m x 15m Building Area – 1405 sq.ft.(approx.)

9 | | | |

 $Category - 6m \ x \ 16m$   $Building \ Area - 1512 \ sq.ft. (approx.)$ 