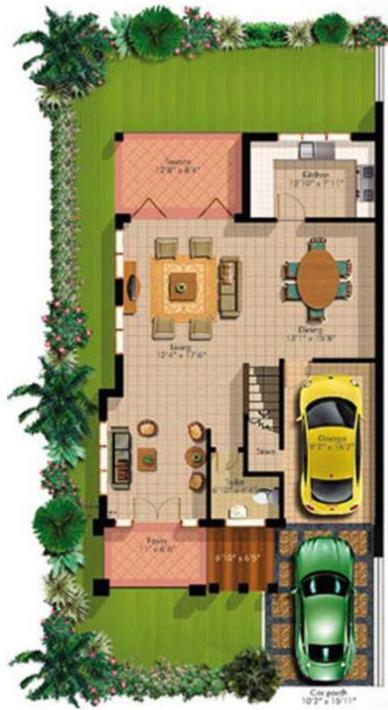

### First Floor

Roof Plan

Ground Floor

Category – 6m x 15m Building Area – 1405 sq.ft.(approx.)

9 | | | |

 $Category - 6m \ x \ 16m$   $Building \ Area - 1512 \ sq.ft. (approx.)$ 