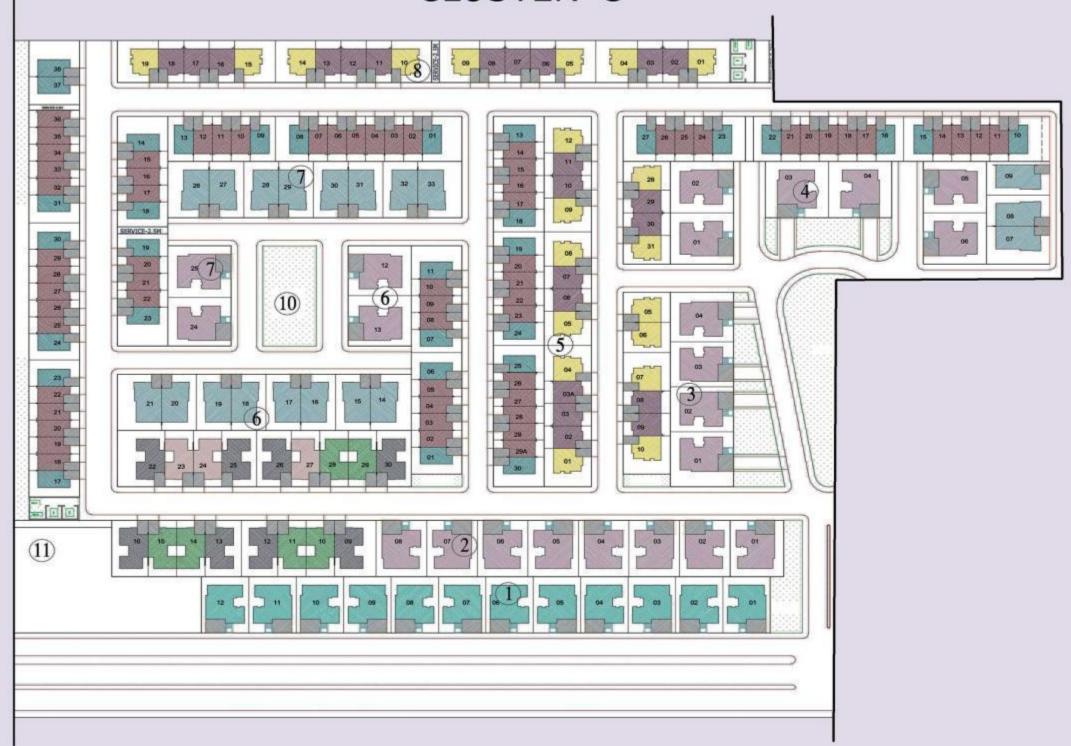

# CLUSTER 'D'

 $Category - 6m \ x \ 12m$   $Building \ Area - 1058 \ sq.ft. (approx.)$ 