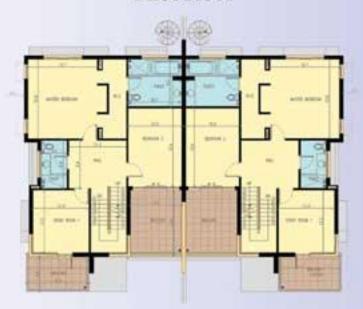

### First Floor

Roof Plan

Ground Floor

Category – 6m x 15m Building Area – 1405 sq.ft.(approx.)

9 | | | |

 $Category - 6m \ x \ 16m$   $Building \ Area - 1512 \ sq.ft. (approx.)$ 

### First Floor

Roof Plan

### First Floor