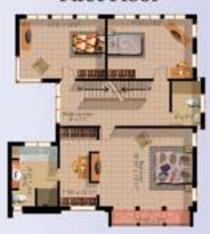

### First Floor

Roof Plan

### First Floor

Roof Plan

Ground Floor

Category – 6m x 15m Building Area – 1405 sq.ft.(approx.)

9 | | | |

 $Category - 6m \ x \ 16m$   $Building \ Area - 1512 \ sq.ft. (approx.)$ 